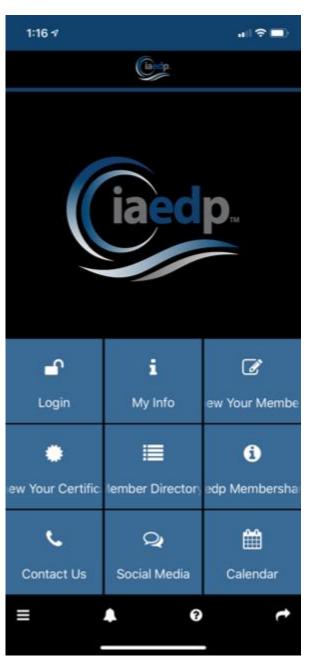

## The iaedp<sup>™</sup> Membership app is available in the Apple app store or Google Play Store. Just search iaedp Membership App!

Once you've downloaded the app, just click to get started! Make sure you allow notifications!! This will allow a notification on your phone when its time to renew! Once in, you'll see the home screen. From there you can....

- Login Use your existing Membership profile username
- My info will show your membership information (once logged in)
- Renew your Membership Links to the membership platform online so you can renew your membership
- Renew your Certification Links to the certification renewal application online. PLEASE NOTE! You'll need to upload documents... make sure you have access to them on your device!
- Member Directory no login neeed... feel free to search for iaedp professionals!
- Supervisor Search search for an iaedp approved supervisor
- iaedp Membershare A direct link to iaedp's business journal
   Membershare!
- Contact Us email iaedp staff members
- Social Media check out our Twitter Feed!
- Calendar Plan ahead for upcoming iaedp events!